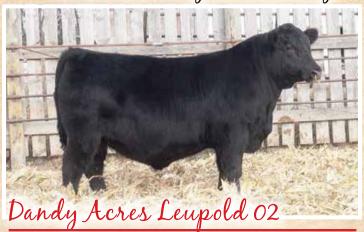

### In the Yards - Denver 2018! Bulls available by Private Treaty

AAA 18917072 Tattoo: 02 DOB: 02/10/2017 A A R Leupold 0578 Act. BW 73 lbs. **GDAR Leupold 298** GDAR Miss Blackcap 9232 Adj. WW 772 lbs. **Baldridge Territory Z068** 1/1/18 Wt. 1185 lbs. **Dandy Acres Promptitude 518** Dandy Acres Promptude 833

- CED BW WW YW MILK SEN CW MARB \$W \$G RE -24.33 51 0.80 | 0.50 | -.021 | 83.89 | 117.12 | 44.24 | 165.71
- High prospect with added rib shape in a moderate, cow making package.
- In the top 1% of the breed in 7 economically important traits, including docility.