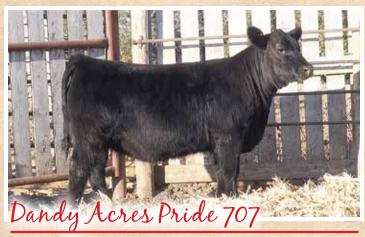

- Sells at the Sioux Empire Farm Show on January 24, 2018.
- Super attractive with near perfect feet and legs.
- · A super cow maker!

DOB: 02/14/2017 AAA 18917082 Tattoo: 707

A A R Leupold 0578

**GDAR Leupold 298** 

GDAR Miss Blackcap 9232

Vin-Mar O'Reilly Factor

Dandy Acres Pride 322

Dandy Acres Pride 611

| CED | BW  | WW | YW  | MILK | \$EN  | CW | MARB | RE   | FAT | \$W   | \$F   | \$G   | \$B    |
|-----|-----|----|-----|------|-------|----|------|------|-----|-------|-------|-------|--------|
| 8   | 1.8 | 67 | 117 | 23   | -7.62 | 44 | 0.34 | 0.50 | 034 | 67.17 | 89.90 | 30.38 | 142.92 |

Act. BW

Adj. WW

62 lbs.

606 lbs.

- Sells at the Sioux Empire Farm Show on January 24, 2018.
- A great breeding piece sound structured, growthy and a near perfect EPD profile.

6