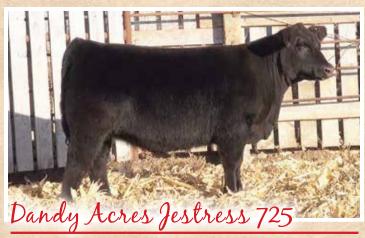

Act. BW

Adj. WW

1/1/18 Wt

79 lbs.

683 lbs.

1145 lhe

- Sells at the Watertown Winter Farm Show on February 6, 2018.
- This young bull is long bodied with a great productive look!

DOB: 02/26/2017 AAA 18870303 Tattoo: 725

Silveiras Conversion 8064

**SAC Conversation** 

Laflins Farrah 0252

Act. BW 78 lbs. TC Freedom 104 Adj. WW 608 lbs. **Dandy Acres Jestress 721** 

Dandy Acres Jestress G 122

| CED | BW  | WW | YW | MILK | \$EN | CW | MARB | RE   | FAT  | \$W   | \$F   | \$G   | \$B    |
|-----|-----|----|----|------|------|----|------|------|------|-------|-------|-------|--------|
| 1   | 2.6 | 41 | 75 | 25   | 2.18 | 29 | 0.45 | 0.60 | .002 | 38.41 | 35.31 | 35.42 | 110.99 |

- Sells at the Watertown Winter Farm Show on February 6, 2018.
- Square made, good legged and gentle. Can't ask for much more.

398 Highway 23 Pipestone, Minnesota 56164