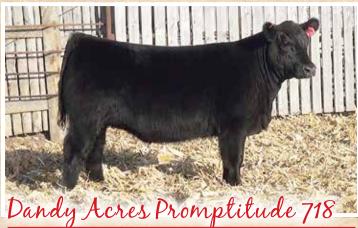

Connealy Consensus 7229

**EXAR Counsel 1016B** 

Exar Evas 71561

Hoover Dam

Act. BW 87 lbs.

Adj. WW 558 lbs.

Dandy Acres Promptitude 301
Dandy Acres Promptitude 003

 CED
 BW
 WW
 YW
 MILK
 \$EN
 CW
 MARB
 RE
 FAT
 \$W
 \$F
 \$G
 \$B

 4
 2.6
 53
 101
 33
 -20.58
 41
 0.66
 0.49
 .002
 52.57
 60.39
 39.59
 133.23

- Sells at the Black Hills Stock Show on January 29, 2018.
- Thick made and cowy is the best description for this great female.