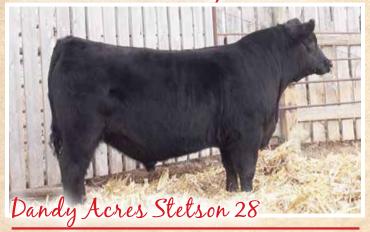

## Farm Show Consignments

AAA 18917077 DOB: 02/26/2017 Tattoo: 28

AARTen X7008SA **EXAR Stetson 3704B** 

Sitz Henrietta Pride 643T

Quaker Hill Objective 3J15

| Jani |    | andy |     | s Ann | G172   | 2/2/201141 |      |      | 1110100 |       |       |       |        |
|------|----|------|-----|-------|--------|------------|------|------|---------|-------|-------|-------|--------|
| CED  | BW | WW   | YW  | MILK  | \$EN   | CW         | MARB | RE   | FAT     | \$W   | \$F   | \$G   | \$B    |
| 5    | nα | 64   | 108 | 35    | -21.05 | 46         | 0.53 | 0.61 | 007     | 78 22 | 59 49 | 35 21 | 132 85 |

Act. BW

Adj. WW

1/1/18 Wt

79 lbs.

683 lbs.

1145 lhe

- Sells at the Watertown Winter Farm Show on February 6, 2018.
- This young bull is long bodied with a great productive look!

DOB: 02/26/2017 AAA 18870303 Tattoo: 725