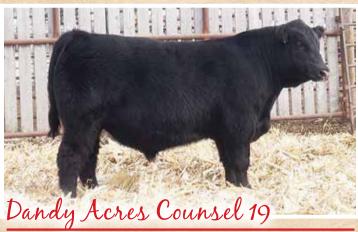

• This powerful young bull has outstanding muscle shape and width.

AAA 18917075 DOB: 02/23/2017 Tattoo: 19 Connealy Consensus 7229 **EXAR Counsel 1016B** Act. BW 82 lbs. Exar Evas 71561 Adj. WW 789 lbs. Dandy Acres Frontline 26 1/1/18 Wt. 1185 lbs. **Dandy Acres Blackbird 937** Dandy Acres Blackbird 719 \$EN CW MARB CED BW WW YW MILK

- The soutest bull of the bunch!
- Full brother to our lead bull from 2017.

0.45

0.45