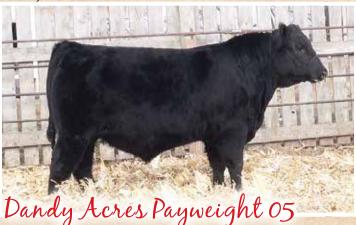

DOB: 02/13/2017 AAA 18917079 Tattoo: 05

Basin Payweight 006S

**Basin Payweight 1682** 21AR 0 Lass 7017

Connealy Forward

**Dandy Acres Promptude 833** 

|     | Rocky Branch Promptitude 105 |    |     |      |        |    |      |      |      |       |       |       |        |  |
|-----|------------------------------|----|-----|------|--------|----|------|------|------|-------|-------|-------|--------|--|
| CED | BW                           | WW | YW  | MILK | \$EN   | CW | MARB | RE   | FAT  | \$W   | \$F   | \$G   | \$B    |  |
| 6   | 0.4                          | 68 | 121 | 34   | -21.85 | 52 | 0.67 | 0.54 | .030 | 82.17 | 83.38 | 34.96 | 148.55 |  |

Act. BW

Adj. WW

1/1/18 Wt.

74 lbs.

766 lbs.

1135 lbs.

- A Payweight son with a extra shot of size and style.
- He is long bodied, loose structured with an outstanding EPD profile.