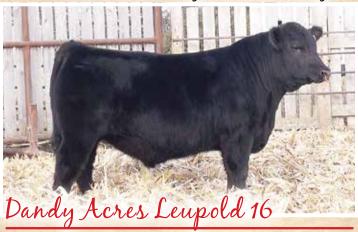

# In the Yards - Denver 2018! Bulls available by Private Treaty

AAA 18917074 DOB: 02/21/2017 Tattoo: 16 A A R Leupold 0578 Act. BW 84 lbs. **GDAR Leupold 298** GDAR Miss Blackcap 9232 Adj. WW 698 lbs. S Traveler 0226 1/1/18 Wt. 1215 lbs. **Dandy Acres Jestress 210** Dandy Acres Jestress 807 CED BW WW YW MILK SEN CW MARB \$W -10.70 51 0.17 0.49 -.016 71.99 84.04 18.75 133.91

• This powerful young bull has outstanding muscle shape and width.

AAA 18917075 DOB: 02/23/2017 Tattoo: 19 Connealy Consensus 7229 **EXAR Counsel 1016B** Act. BW 82 lbs. Exar Evas 71561 Adj. WW 789 lbs. Dandy Acres Frontline 26 1/1/18 Wt. 1185 lbs. **Dandy Acres Blackbird 937** Dandy Acres Blackbird 719 \$EN CW MARB CED BW WW YW MILK