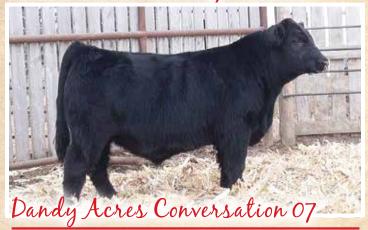

# Farm Show Consignments -

AAA 18917080

Silveiras Conversion 8064

SAC Conversation

Laflins Farrah 0252

TC Freedom 104

Dandy Acres Jestress 721

DOB: 02/18/2017

Dandy Acres Jestress G 122

Act. BW 84 lbs.

Adj. WW 665 lbs. 1/1/18 Wt. 1100 lbs.

Tattoo: 07

| CED | BW  | WW | YW | MILK | \$EN | CW | MARB | RE   | FAT  | \$W   | \$F   | \$G   | \$B    |
|-----|-----|----|----|------|------|----|------|------|------|-------|-------|-------|--------|
| 1   | 2.6 | 41 | 75 | 25   | 2.18 | 29 | 0.45 | 0.60 | .002 | 38.41 | 35.31 | 35.42 | 110.99 |

- Sells at the Sioux Empire Farm Show on January 24, 2018.
- Super attractive with near perfect feet and legs.
- · A super cow maker!

DOB: 02/14/2017 AAA 18917082 Tattoo: 707

A A R Leupold 0578

**GDAR Leupold 298** 