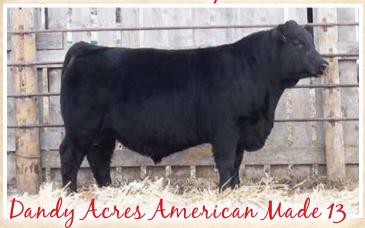

# Farm Show Consignments -

DOB: 02/16/2017

AAA 18917073

Tattoo: 13

G A R Objective 7125 R B American Made 197 R B Lady Standard 305-890 TC Candid 161 Dandy Acres Jestress 321

Dandy Acres Jestress 123

Act. BW 84 lbs.

Adj. WW 718 lbs.

1/1/18 Wt. 1160 lbs.

| CED | BW  | WW | YW  | MILK | \$EN   | CW | MARB | RE   | FAT   | \$W   | \$F   | \$G   | \$B    |
|-----|-----|----|-----|------|--------|----|------|------|-------|-------|-------|-------|--------|
| 5   | 2.0 | 84 | 128 | 31   | -27.37 | 50 | 0.32 | 0.51 | 0.017 | 90.69 | 83.00 | 22.90 | 131.82 |

- Sells at the Black Hills Stock Show on January 29, 2018.
- Super fault free bull who is big bellied, thick made, and sound structured.
- Great balance of EPD's with a easy to use outcross pedigree.

DOB: 02/25/2017 AAA 18935194 Tattoo: 718